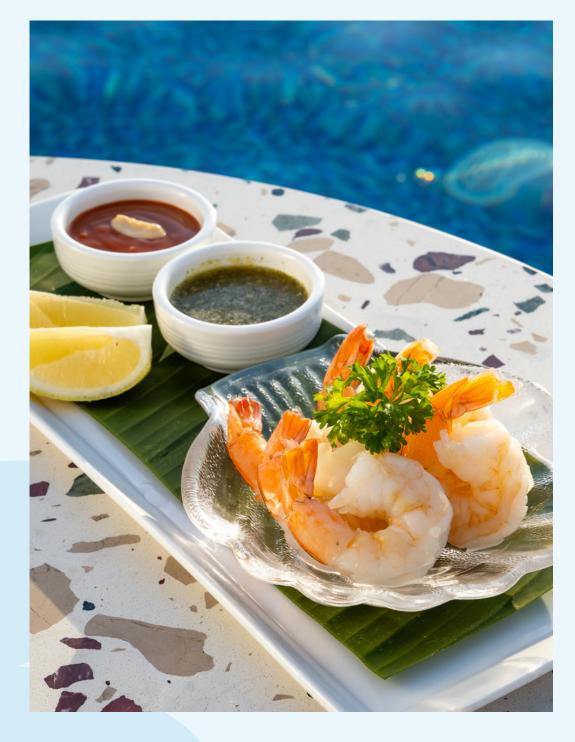

## <u>BURGERS ELSANDOS</u>

## 









#### **Oysters on the Half Shell**

390 / 780

## Thai seafood sauce, champagne mignonette and cocktail sauce

#### half dozen / dozen





#### Jumbo White Prawn Cocktail

Thai seafood sauce and classic cocktail sauce

#### Tuna Tartare420

Korean pear, avocado, jalapeño, mint, sesame oil, yuzu ponzu dressing, wonton crisps



**490** 











Edamame



as calt or

### Choice of sea salt or mala spice



Parmesan cheese, rosemary, parsley, thyme & aioli choice of shoestring / sweet potato / cajun

220



#### Fresh Spring Rolls 250

White jumbo prawn, carrot, daikon and herbs, sweet chili & satay peanut sauce

Croquetas (4 pieces)280Choice of jamón, shrimp, or squid













Fried Salt &320Gambas al Ajillo450

### Pepper Squid

Squid ink aioli and chipotle aioli



## White jumbo prawns, garlic, chilies, white wine, olive oil



### Fried Chicken Wings 250

Ranch dressing, fried garlic, celery & carrots

#### **Co