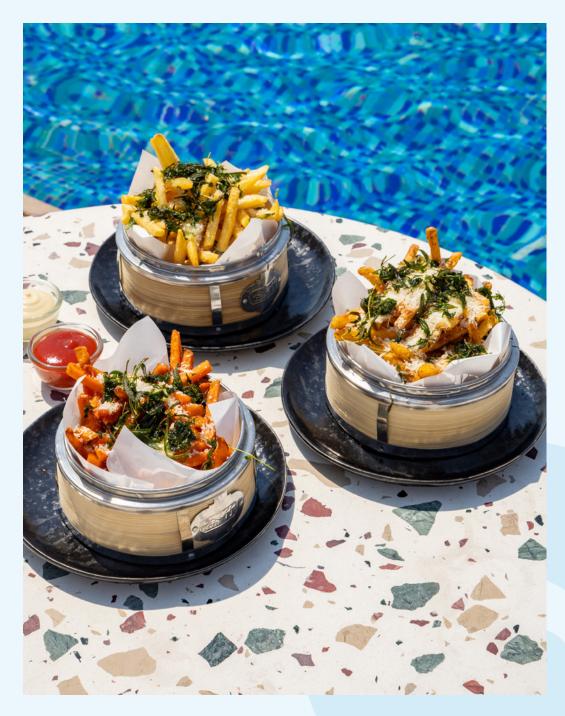

### Choice of sea salt or mala spice

Parmesan cheese, rosemary, parsley, thyme & aioli choice of shoestring / sweet potato / cajun

220