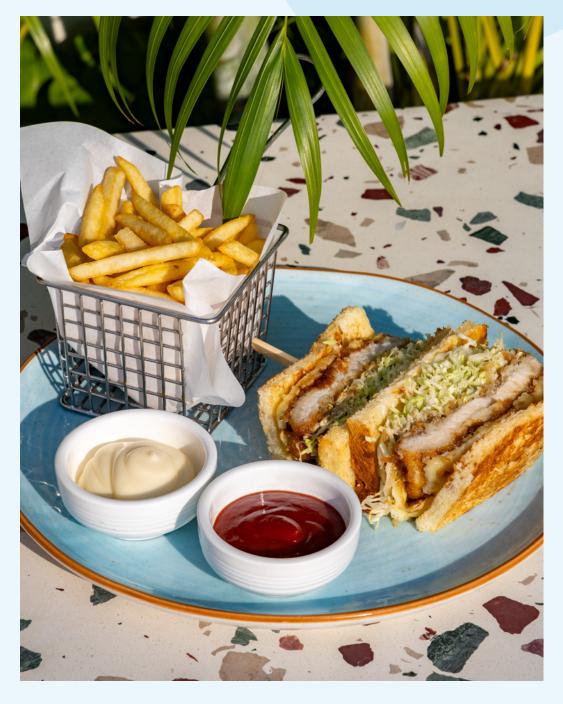

#### **Pork Katsu Sando** 380

Crispy pork cutlet, mozzarella, cabbage, sesame dressing, tonkatsu sauce, brioche bread

380