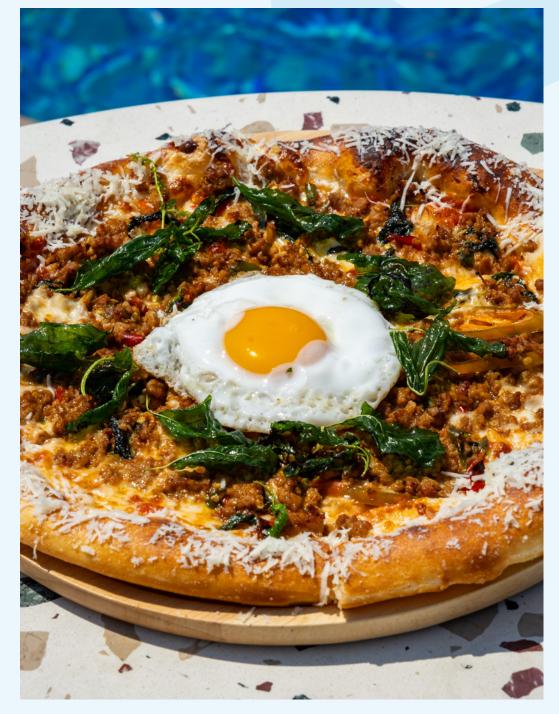

tte







# 



#### **Classic Nachos**

Tortilla chips, nacho cheese, black beans, jalapeño,

400

#### guacamole, pico de gallo and sour cream Add grilled chicken 100 | Add grilled shrimp 200 | Add carnitas 200



#### **Carnitas Tacos** 350

#### **450 Korean BBQ Tacos**

Bulgogi beef, kimchi, Slow-cooked pork, roasted pineapple, sesame seeds, green onion



and subject to 7% VAT

onion, coriander

All prices are in Thai Baht













#### Marinara, mozzarella, basil, pecorino





### **Mixed Viggie**

### 360

Pepperoni Cups (D) 420

Marinara, mozzarella, roasted bell peppers, zucchini, mushrooms, kale, rocket, olives Marinara, mozzarella, pepperoni cups, basil, pecorino











#### Wild Mushroom & Bacon



#### Bechamel, shiitake, honshemeji, salsa verde, bacon, pecorino





#### Maui Wauwi (D)

**420** 

360

Marinara, mozzarella, pork belly, pineapple, jalapeños, red onion, pork cracklings, basil, pecorino Mozzarella, minced pork, thai chilies, holy basil, pecorino

Krapao Moo













**Fried Chilli Chicken Burger**  **SKYBAR Smash Burger** 

350

450

Chicken thigh, green papaya slaw, satay sauce, sesame brioche bun



#### California **Club Sandwich**

Grilled chicken, avocado, bacon, fried egg, lettuce, tomato, cheddar cheese, mayo, white bread

2 Black Angus beef patty, American cheese, yellow onions, fried onions, special sauce, sesame brioche bun



#### **Pork Katsu Sando** 380

Crispy pork cutlet, mozzarella, cabbage, sesame dressing, tonkatsu sauce, brioche bread



380





# 



#### Iom Yum Goong

Sour & spicy broth, white jumbo prawns