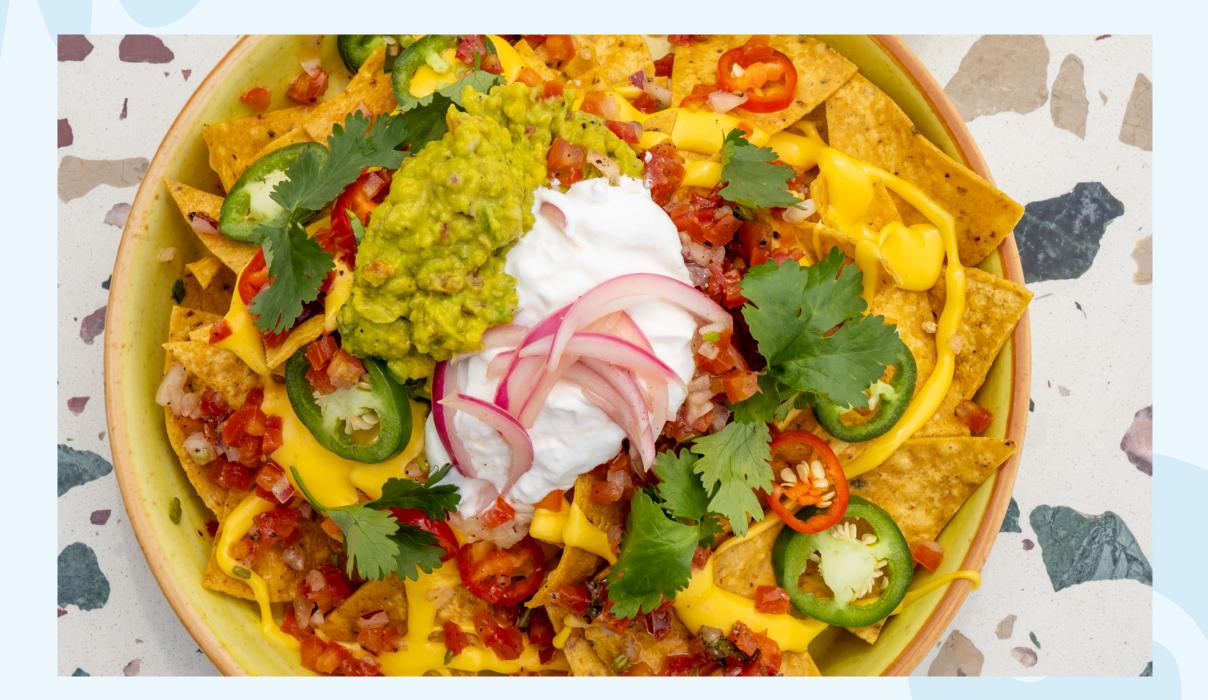

#### **Classic Nachos**

Tortilla chips, nacho cheese, black beans, jalapeño,

400

#### guacamole, pico de gallo and sour cream Add grilled chicken 100 | Add grilled shrimp 200 | Add carnitas 200