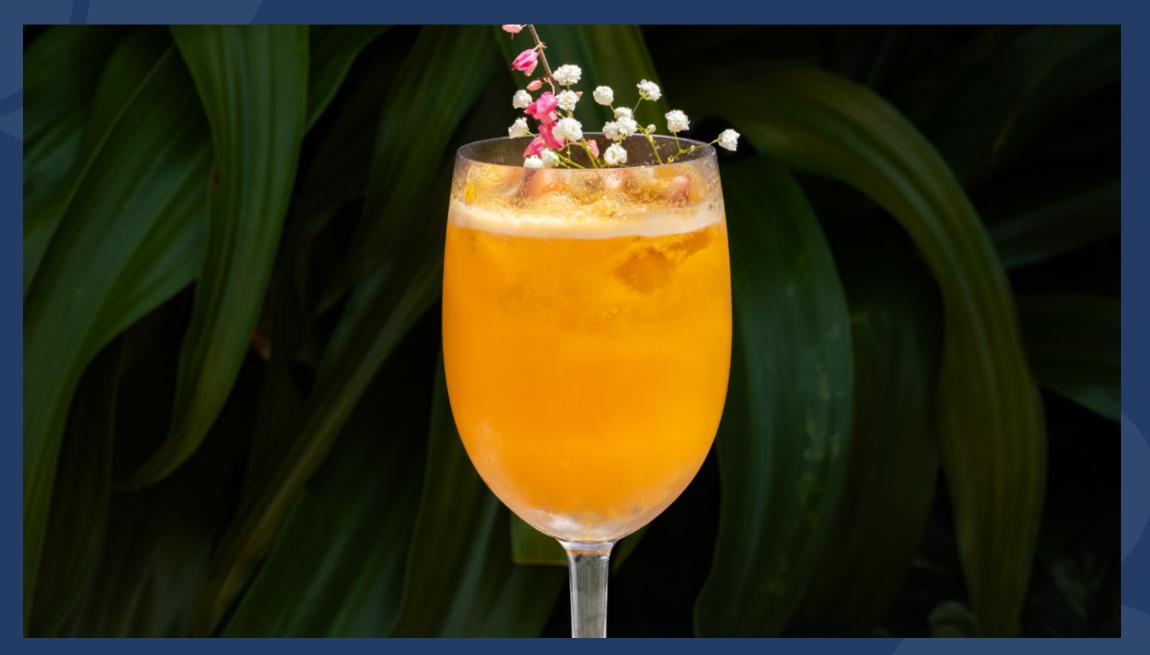

### Marry Me

360

Prosseco, Absolut vodka infusioned with vanilla, Aperol, Passoa, passion fruit, vanilla syrup, lime juice