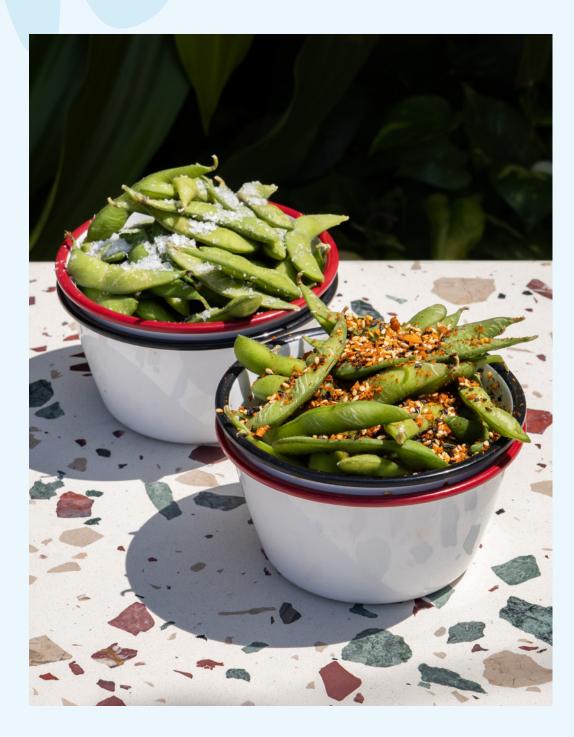

### Choice of sea salt or mala spice

Parmesan cheese, rosemary, parsley, thyme & aioli choice of shoestring / sweet potato / cajun

220