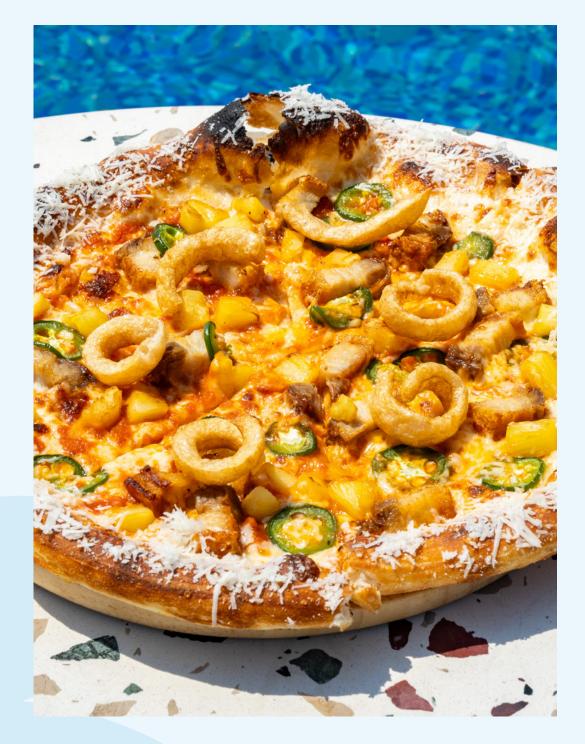

#### Maui Wauwi (D)

**420** 

360

Marinara, mozzarella, pork belly, pineapple, jalapeños, red onion, pork cracklings, basil, pecorino Mozzarella, minced pork, thai chilies, holy basil, pecorino

Krapao Moo

**Fried Chilli Chicken Burger**  **SKYBAR Smash Burger** 