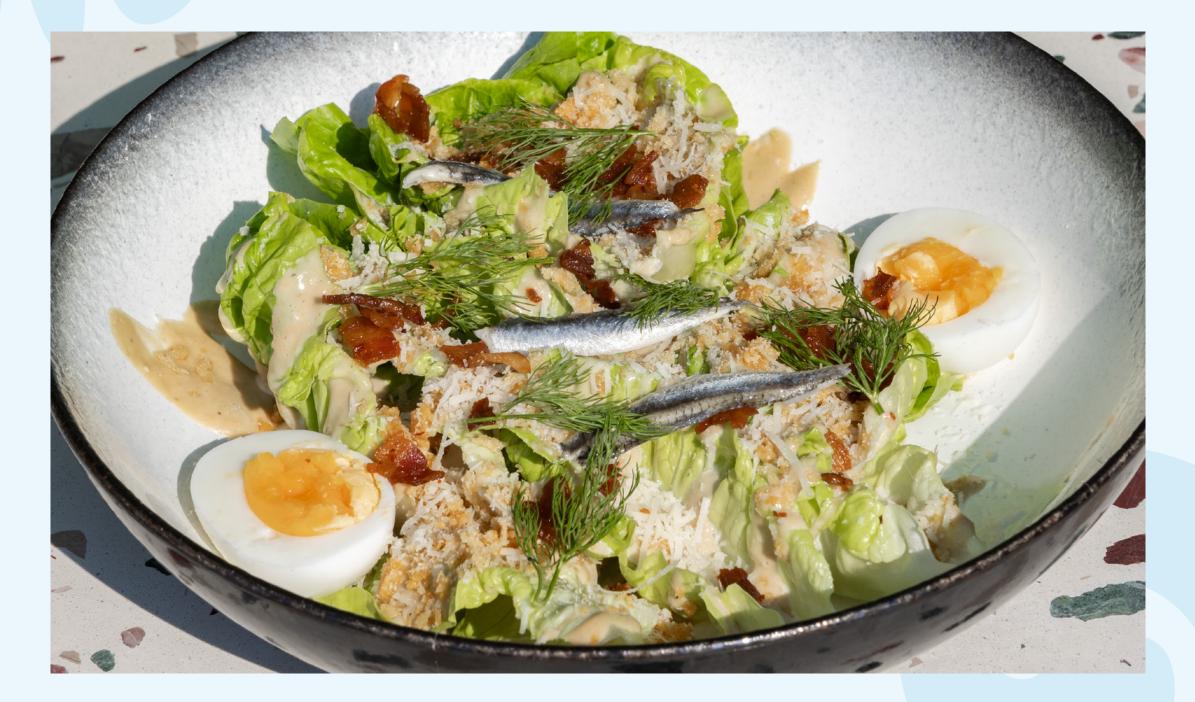

#### **Caesar Salad**

250

Romaine lettuce, bacon, parmesan cheese, breadcrumbs, 6-min egg, white anchovies