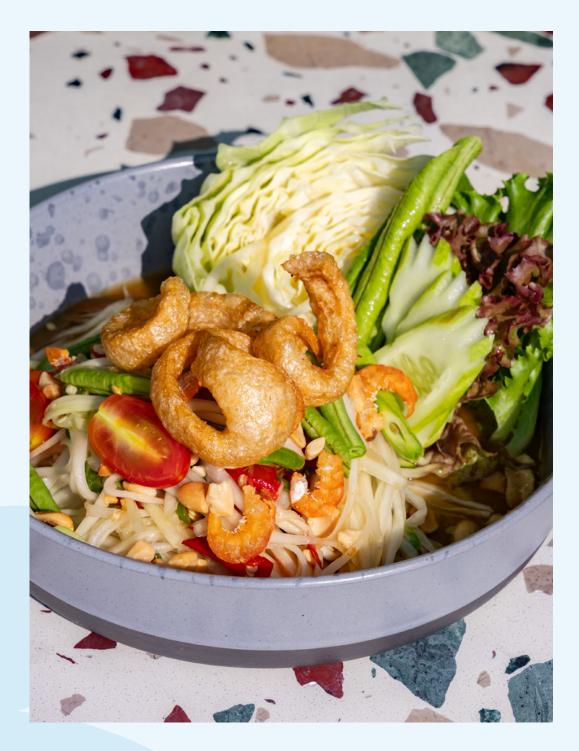

#### **Green Papaya Salad 200**

Green papaya, cherry tomatoes, long beans, carrot, peanuts, crispy pork skin, chili-lime dressing Add grilled or fried chicken 100 Add grilled shrimp 200