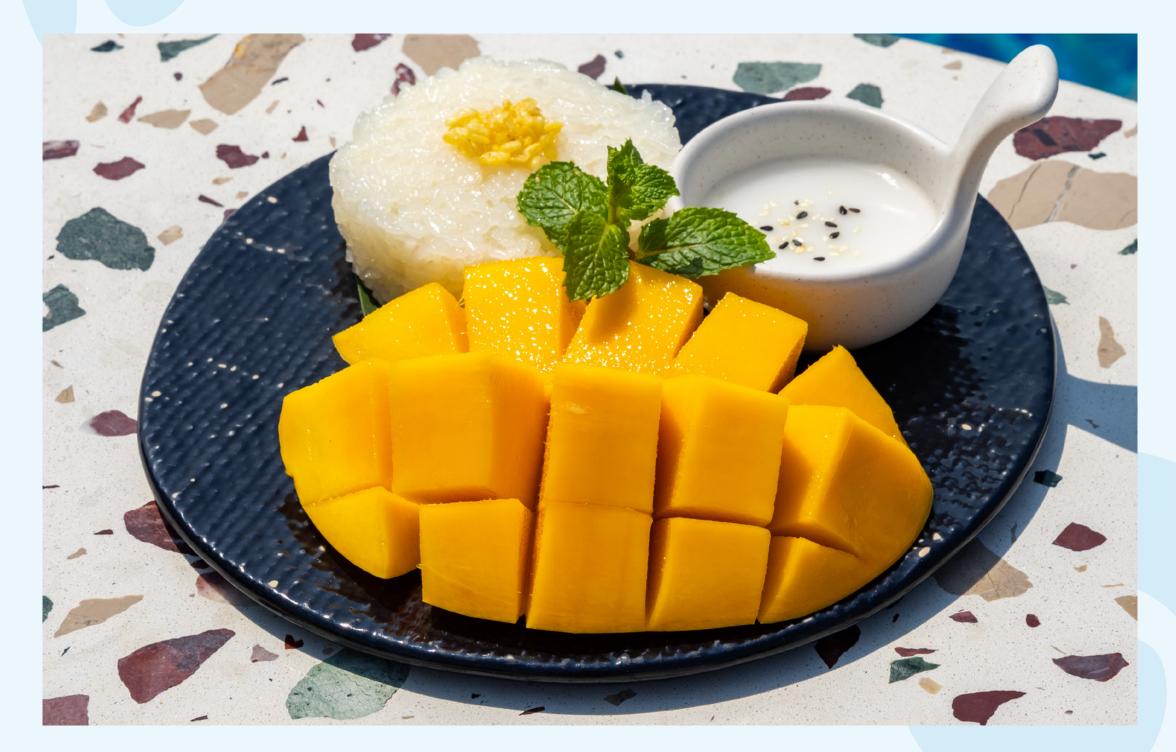

#### **Mango Sticky Rice**

#### Sticky rice with fresh mango, salted coconut milk