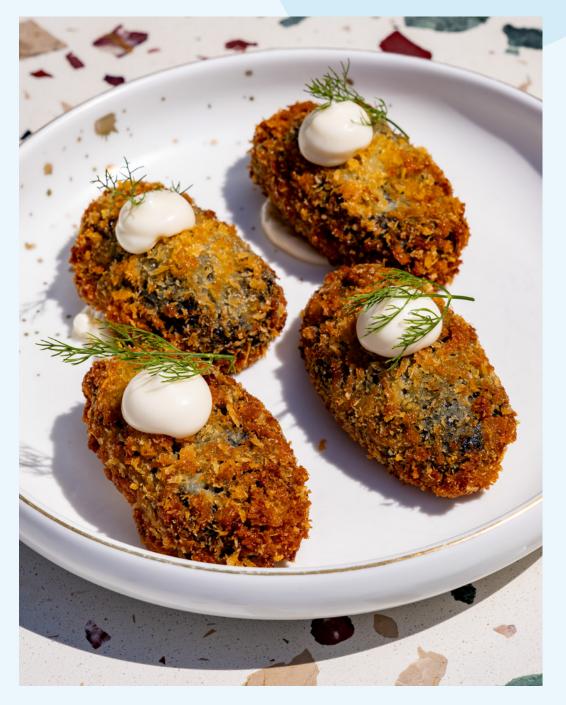

#### Fresh Spring Rolls 250

White jumbo prawn, carrot, daikon and herbs, sweet chili & satay peanut sauce

Croquetas (4 pieces)280Choice of jamón, shrimp, or squid

Fried Salt &320Gambas al Ajillo450