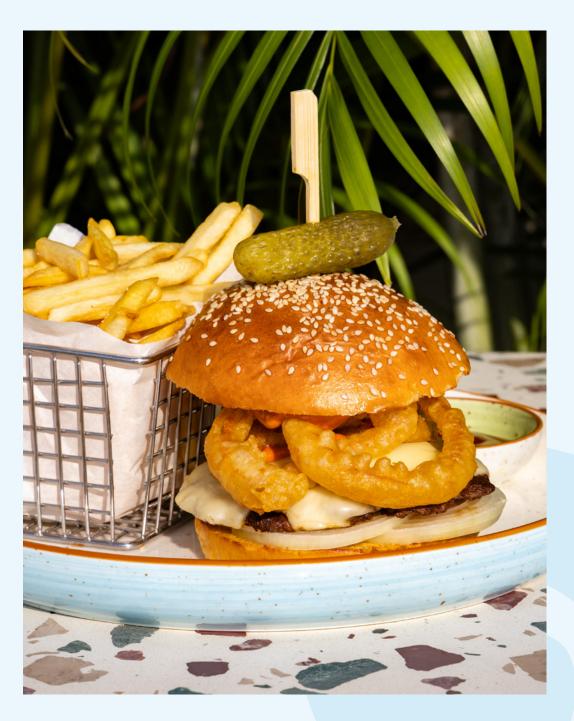

#### California **Club Sandwich**

Grilled chicken, avocado, bacon, fried egg, lettuce, tomato, cheddar cheese, mayo, white bread

2 Black Angus beef patty, American cheese, yellow onions, fried onions, special sauce, sesame brioche bun