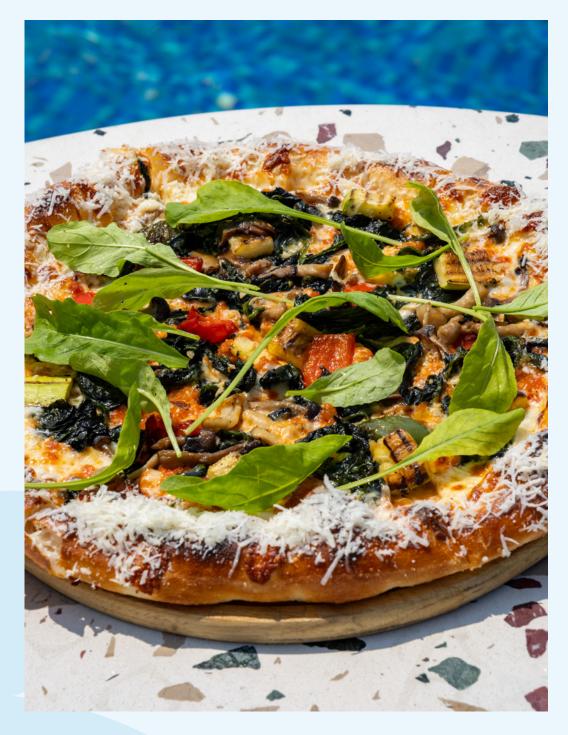

### **Mixed Viggie**

### 360

Pepperoni Cups (D) 420

Marinara, mozzarella, roasted bell peppers, zucchini, mushrooms, kale, rocket, olives Marinara, mozzarella, pepperoni cups, basil, pecorino