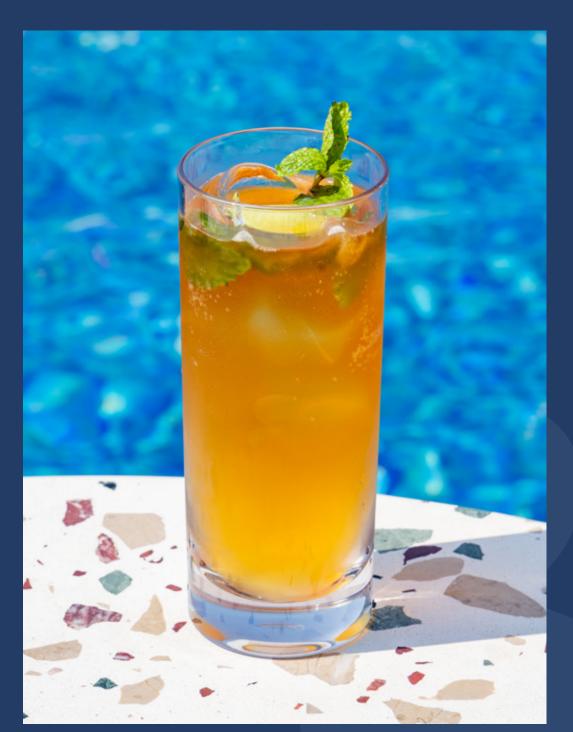

#### **SKY BAR CLASSIC & TWIST** $\sim N$

Paradise Iced Tea **Sweet Kiss Mojito** 370 370

Absolut vodka infusioned with vanilla, sake, berry, pineapple juice, cranberry juice, lime juice, mint, brown sugar