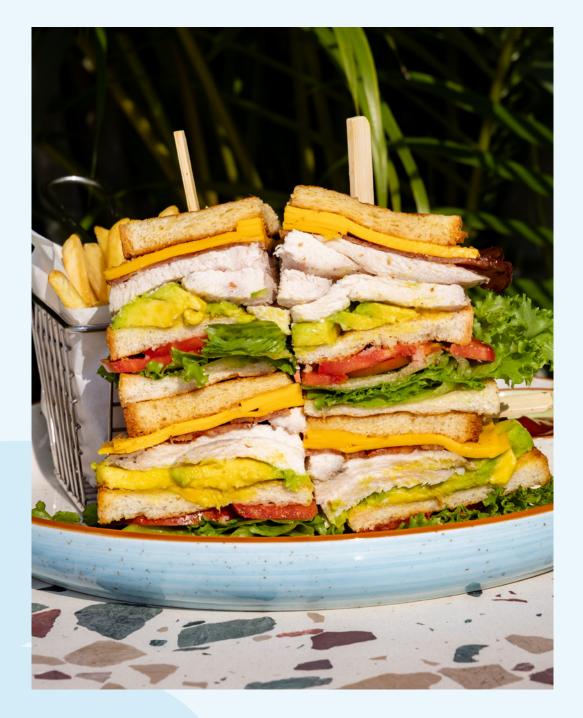

#### California **Club Sandwich**

Grilled chicken, avocado, bacon, fried egg, lettuce, tomato, cheddar cheese, mayo, white bread

2 Black Angus beef patty, American cheese, yellow onions, fried onions, special sauce, sesame brioche bun