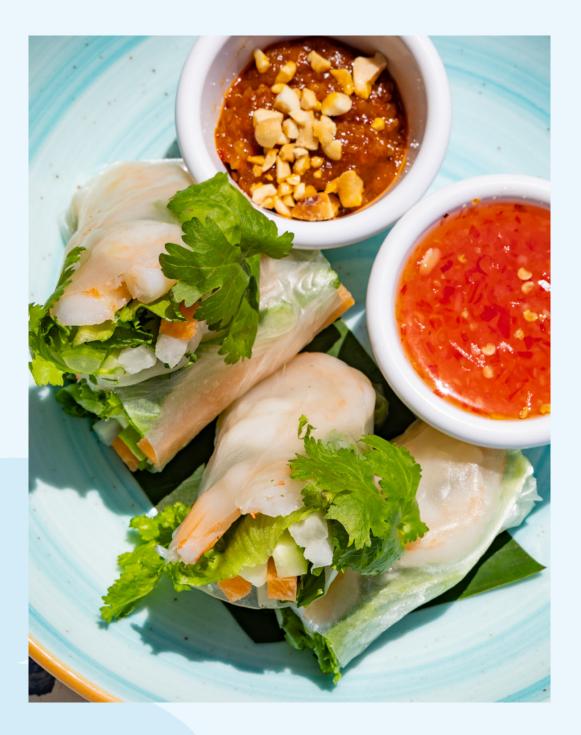

#### Fresh Spring Rolls 250

White jumbo prawn, carrot, daikon and herbs, sweet chili & satay peanut sauce

Croquetas (4 pieces)280Choice of jamón, shrimp, or squid

Fried Salt &320Gambas al Ajillo450