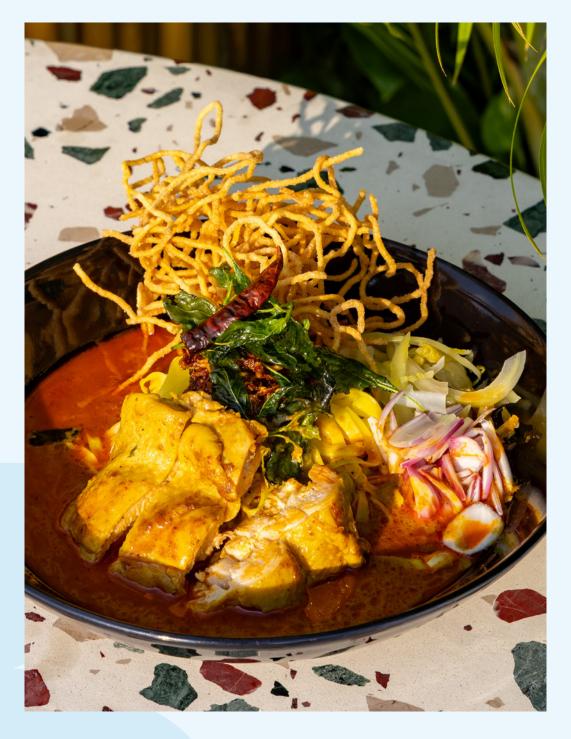

### Khao Soi

### 320

Chicken, egg noodles, coconut curry, crispy noodles, pickled mustard greens, shallots