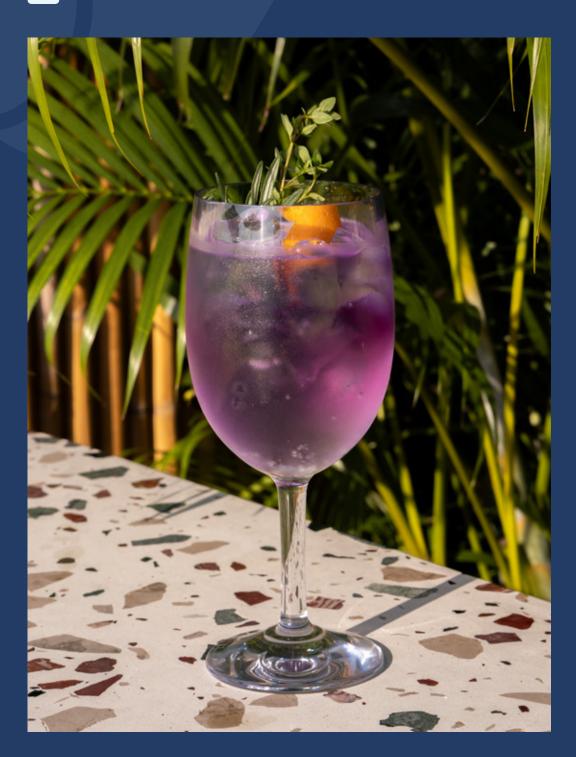

#### **Be Mine**

Gin Mare infused with butterfly pea flower, tonic water, rosemary, orange peel