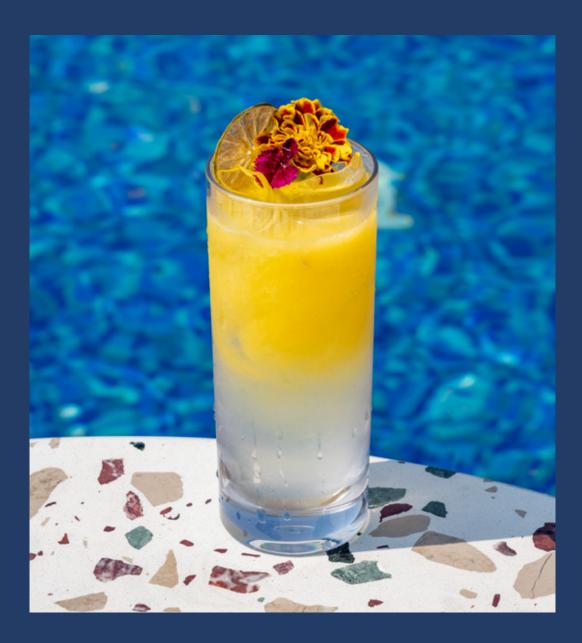

#### **Upside Down**

Jose Cuervo tequila, mango, tonic water, lime juice, fresh ginger, palm syrup