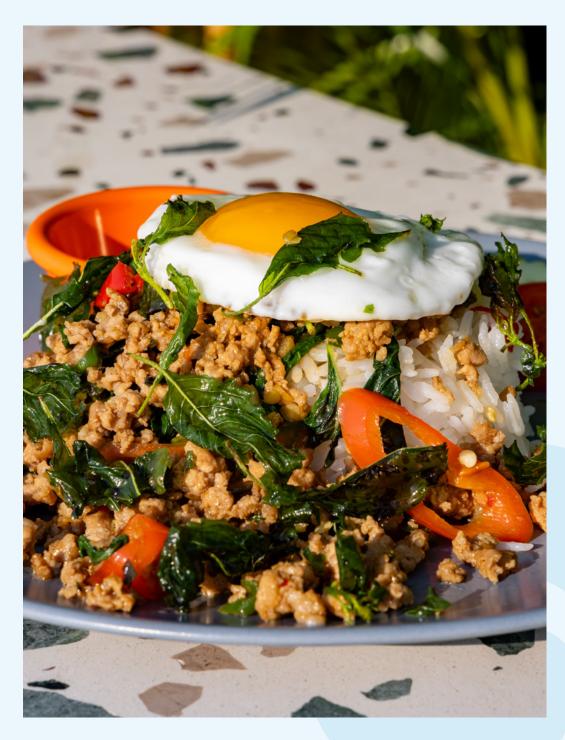

#### Maui Wauwi (D)

**420** 

360

Marinara, mozzarella, pork belly, pineapple, jalapeños, red onion, pork cracklings, basil, pecorino Mozzarella, minced pork, thai chilies, holy basil, pecorino

Krapao Moo

**Fried Chilli Chicken Burger**  **SKYBAR Smash Burger** 

## Stir-fried minced pork or chicken with holy basil and chili